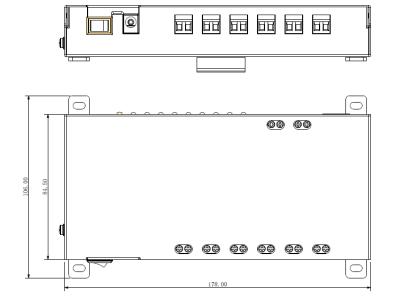

## **Dimensions**

Rev 001.001

© 2016 Dahua. All rights reserved. Design and specifications are subject to change without notice

## **Features**

- Decent appearance
- · Dahua protocol network power supply switch
- · Connect max 6 indoor monitors with the 2-wire cable, transfer the signal and power together

| Technical Specification |                                      |
|-------------------------|--------------------------------------|
| Voltage                 | 24V                                  |
| Power Consumption       | Max consumption:80W(under full load) |
| Working Temperature     | -10°C~+55°C                          |
| Dimensions              | 178mm*84.5mm*30mm(L*W*T)             |
| Weight                  | 0.6 Kg                               |