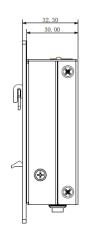

## **Dimensions**

Rev 001.001

© 2016 Dahua. All rights reserved. Design and specifications are subject to change without notice

## **Features**

- Decent appearance
- · Dahua protocol network power supply switch
- · Connect max 6 indoor monitors with the 2-wire cable, transfer the signal and power together

| Technical Specification |                                      |
|-------------------------|--------------------------------------|
| Voltage                 | 24V                                  |
| Power Consumption       | Max consumption:80W(under full load) |
| Working Temperature     | -10°C~+55°C                          |
| Dimensions              | 178mm*84.5mm*30mm(L*W*T)             |
| Weight                  | 0.6 Kg                               |