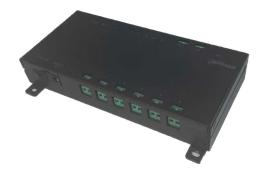

## VTNS1006A-2

2-wire Switch

## **Features**

- Decent appearance
- · Dahua protocol network power supply switch
- · Connect max 6 indoor monitors with the 2-wire cable, transfer the signal and power together

| Technical Specification |                                      |
|-------------------------|--------------------------------------|
| Voltage                 | 24V                                  |
| Power Consumption       | Max consumption:80W(under full load) |
| Working Temperature     | -10°C~+55°C                          |
| Dimensions              | 178mm*84.5mm*30mm(L*W*T)             |
| Weight                  | 0.6 Kg                               |